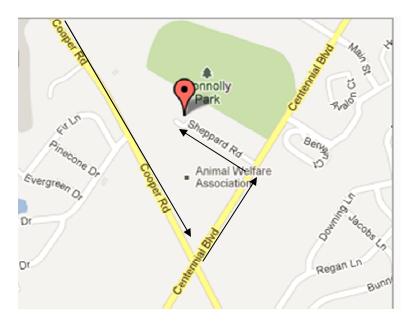

## LANDMARKS

Woodcrest Country Club will be on your left and Platt Memorial Chapel will be on the right when you come to Evesham Rd. and RT 561.

Make a left onto Evesham Rd. and go down to the forth traffic light, Cooper Road, and make a right.

Go to the next traffic light, Centennial Blvd and make a left. Go 0.2 Miles and make a left into Sheppard Office Park.

Our building is the last one toward the back of the office park our suite # is 900

## SHEPPARD OFFICE PARK

900 SHEPPARD ROAD \* VOORHEES, NEW JERSEY 08043 PHONE: (856) 751-6600 \* FAX: (856) 751-5556 website: www.siddiqimd.com