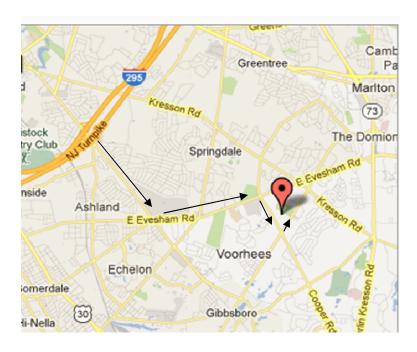

## **DIRECTIONS FROM ROUTE 295**

Take 295 to exit 32 (Route 561, Haddonfield-Berlin Rd.) make a right if coming north (toward Trenton) and a left if coming south (toward Delaware Memorial Bridge) off 295.

If making a right onto Route 561 go down five traffic lights, if making a left go down six traffic lights, (that light will be Evesham Rd).

## LANDMARKS

Woodcrest Country Club will be on your left and Platt Memorial Chapel will be on the right when you come to Evesham Rd. and RT 561.

Make a left onto Evesham Rd. and go down to the forth traffic light, Cooper Road, and make a right.